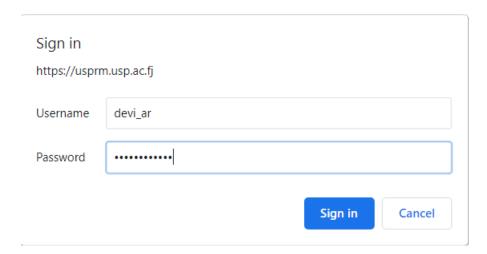

## Accessing Records Web Client

Web Client can be accessed from USP's network as well as outside the network, provided you are a registered Content Manager user.

Upon connecting to the Web Client URL <a href="https://usprm.usp.ac.fj/contentmanager">https://usprm.usp.ac.fj/contentmanager</a> you will be prompted for your University login details: