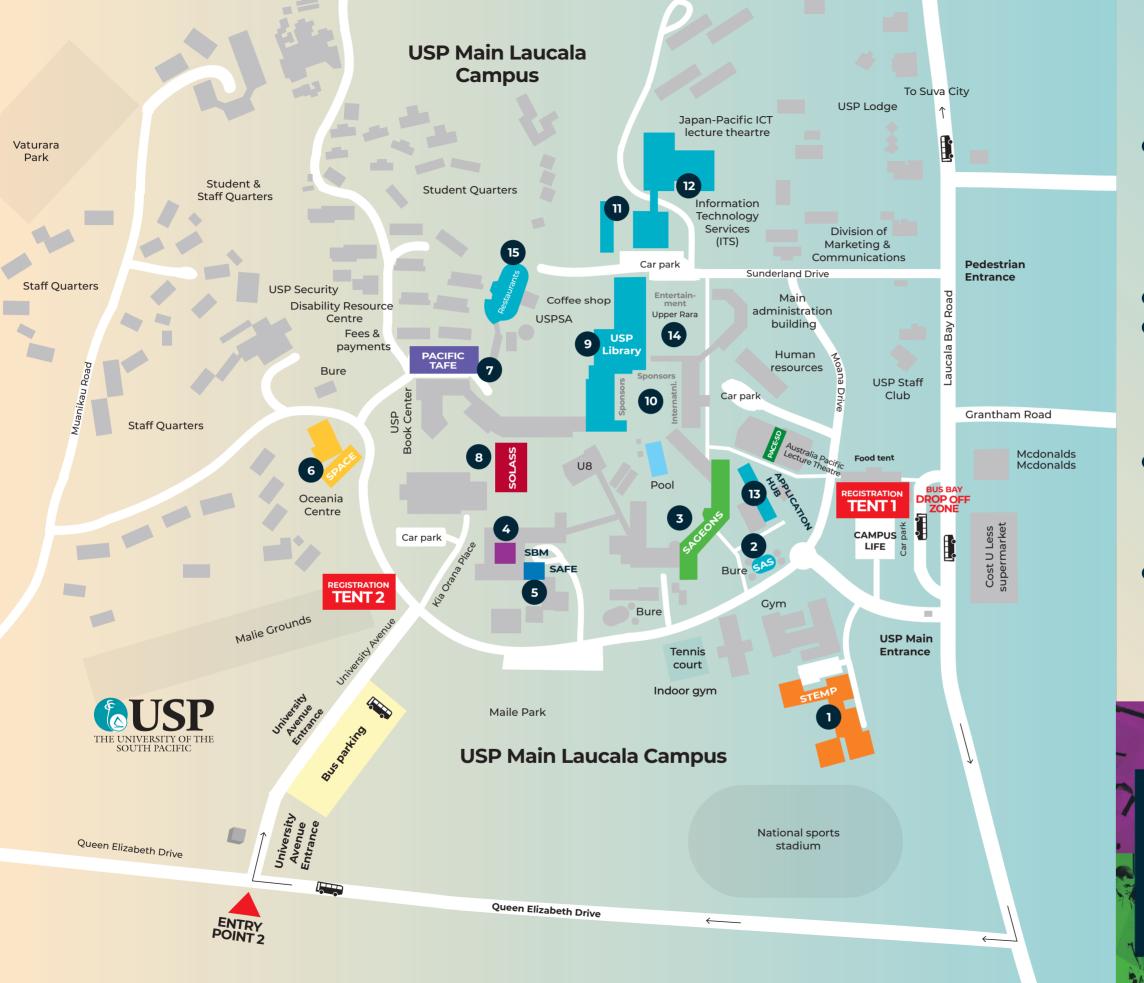

## usp-unimap guide

- 1 School of Information Technology, Engineering, Mathematics & Physics (STEMP)
  - · Computer Science &
  - Information Systems
  - Civil Engineering
  - Electrical & Electronics Engineering
  - · Mathematics & Statistics
- Mechanical Engineering
- Physics
- 2 Student Administrative Services (SAS)
- 3 School of Agriculture, Geography, Environment, Oceans & Natural Sciences (SAGEONS)
  - Agriculture & Food Technology
  - Biological & Chemical
     Sciences
- · Geography, Earth Science &
- Marine Studies
- 4 School of Business and Management (SBM)
  - · Graduate School of Business
  - Land Management and Development
  - Management and Public Administration
  - Tourism and Hospitality Management
- 5 School of Accounting, Finance & Economics (SAFE)
  - Accounting
  - Economics
- Finance
- · Official Statistics
- Population Studies &

- 6 School of Pacific Arts, Communication & Education (SPACE)
  - Education
- Communication
- Oceania Centre for Arts,
  Culture & Pacific Studies
- 7 Pacific TAFE
  - · College of Foundation Studies
  - College of Continuing
     Vocational Education &
     Training
- Workforce Development
   Training Unit
- School of Law and Social Sciences (SOLASS)
- Government, Development and International Affairs
  - Law
- Social Sciences
- 9 USP Library
- 10 Lower Rara
  - b. International Office
  - c. Sponsors and Information booths
- Centre for Flexible Learning
- Information Technology Services (ITS)
- 13 Application Hub
- 14 Upper Rara
  - · Cultural Entertainment
- 15 Restaurants